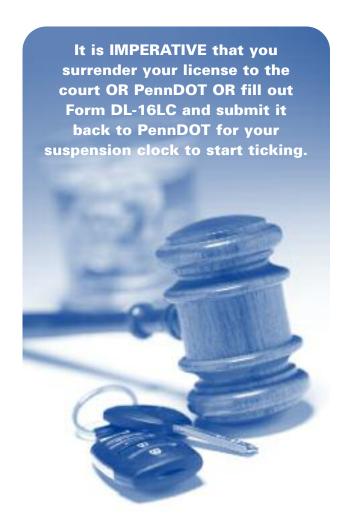

When you plead guilty or are found guilty of an offense that causes your license to be suspended, your license suspension will begin **ONLY** when you either surrender your license to the court or PennDOT, or if you complete PennDOT Form DL-16LC (<u>Appendix N</u>) whereby you acknowledge the license suspension.

## IMPORT'ANT'

NOTE: It is **IMPERATIVE** that you surrender your license to the court or PennDOT OR fill out Form DL-16LC and submit it back to PennDOT for your suspension clock to start ticking.